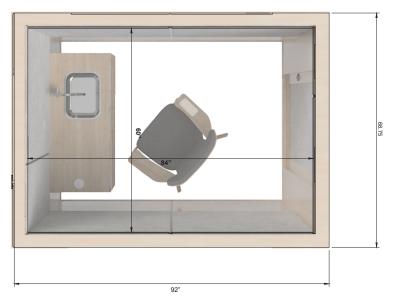

# Interior Dimensions 60"W x 84"D x 80"H

# Exterior Dimensions 68.75"W x 92"D x 85"H

# **Furniture**

Lactation Station Optional\*

Please see list of available furniture options.