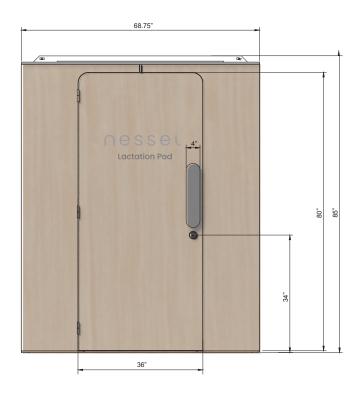

# Exterior Dimensions 68.75"W x 92"D x 85"H

# **Locking Door & Occupancy Indicator**

Interior deadbolt lock with extra external keys Built in occupancy indicator ADA Compliant Door & Threshold